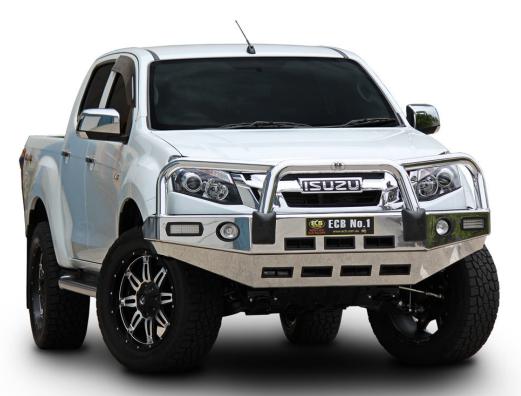

## Isuzu D-Max

(01/2017on) 4x4 & 2x4 Models

## BIG TUBE BAR with optional ECB Driving Lights

Mirror Polished Alloy Shown